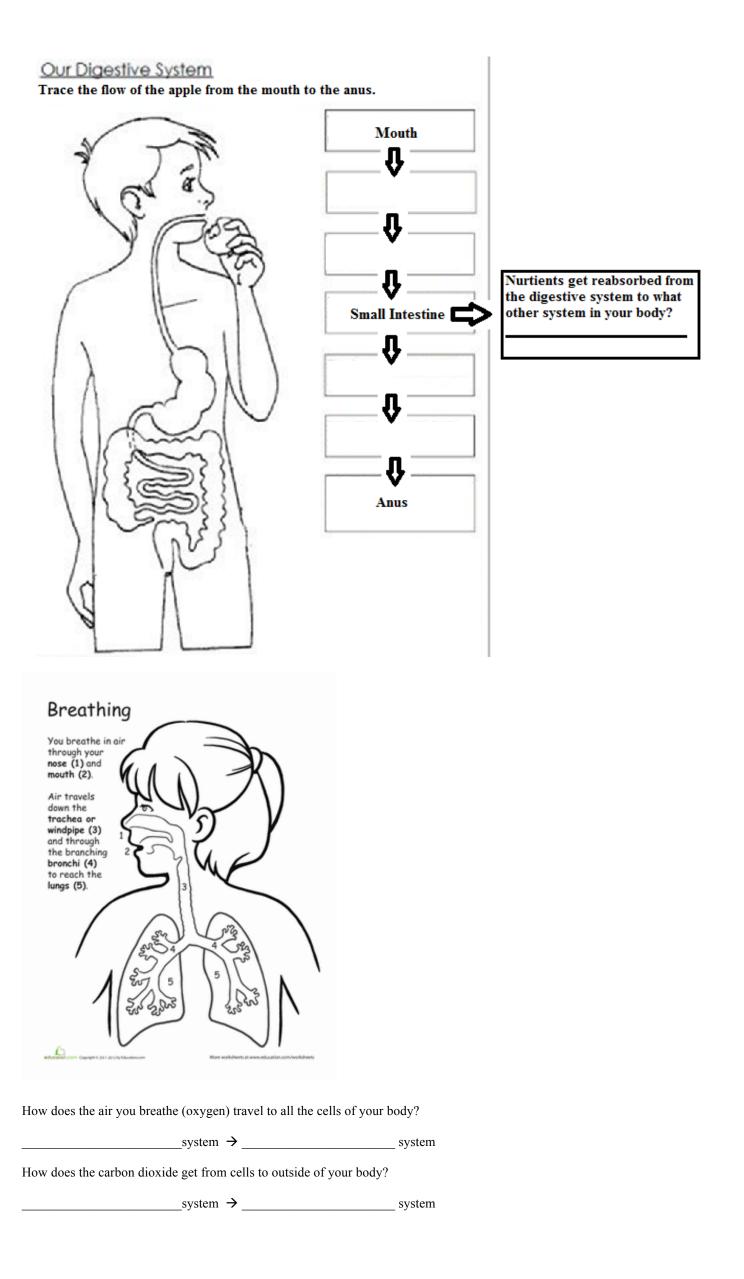

## Grade 8 Science: Body Systems

Name: \_\_\_\_\_

## Match the System with its main function

| 1. | Digestive   | <br>Transport nutrients, oxygen and gaseous wastes to and from body tissues. |
|----|-------------|------------------------------------------------------------------------------|
| 2. | Excretory   | <br>Exchange gases with the environment.                                     |
| 3. | Circulatory | <br>Take in food and process it to be used by the body.                      |
| 4. | Nervous     | <br>Filter the blood and remove excess water from the body.                  |
| 5. | Muscular    | <br>Control the activities of the body and sense its surroundings.           |
| 6. | Respiratory | <br>Provide a means to move the body and internal body parts.                |